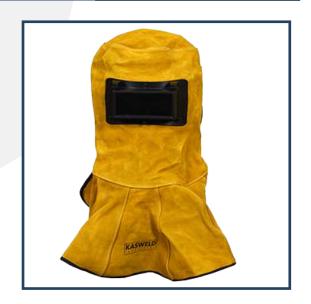

## **Data Sheet**

Material Leather Welding Glass **Comes With: Inside Material** Cotton

Quality

Premium

**Eye Protection** 

Face and Neck Protection

Type Welding Face Cover

Fiber Metal Extended

## Product Description

Having a positive quality management system, we are involved in presenting a comprehensive compilation of Leather Welding Hood. Under the direction of our talented team of professionals, offering Welding Leather Hoods are developed by using qualitative materials and sophisticated techniques with predefined standards of our industry and as per the safety requirement of our customers. This product is widely demanded and acclaimed amongst our customers for their fine finish and Quality Material.