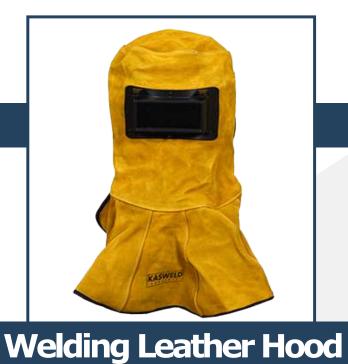

## **Data Sheet**

Material Leather Welding Glass **Comes With: Inside Material** Cotton

Quality

Premium

**Eye Protection** 

Face and Neck Protection

Type Welding Face Cover

Fiber Metal Extended

## Product Description

Having a positive quality management system, we are involved in presenting a comprehensive compilation of Leather Welding Hood. Under the direction of our talented team of professionals, offering Welding Leather Hoods are developed by using qualitative materials and sophisticated techniques with predefined standards of our industry and as per the safety requirement of our customers. This product is widely demanded and acclaimed amongst our customers for their fine finish and Quality Material.